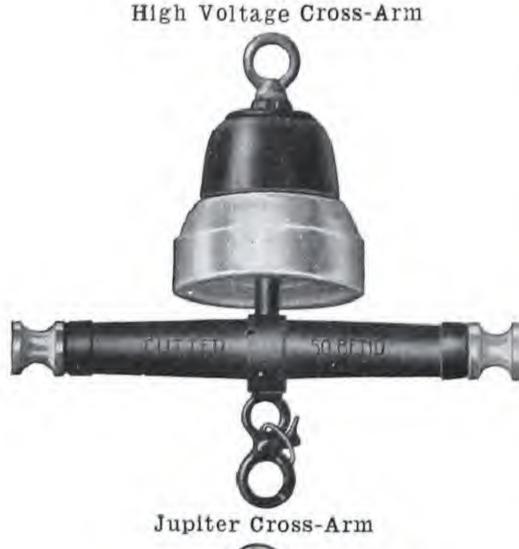

CUTTER BRACKETS Reflectors with suspension parts are listed in this catalogue as streethood bodies. Interchangeable parts make it easy to convert from one style to another. Brackets for supporting the streethood bodies are listed separately. These are made in plain and ornamental types and of such a variety of designs that it is possible to select a complete fixture to meet any requirement for efficient and artistic lighting.